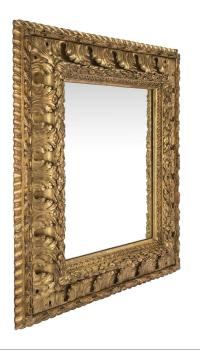

3415 South Dixie Highway, West Palm Beach, FL. 33405 Tel. 561.835.1319 Fax 561.835.1379

A most handsome Italian early 19th century Louis XIV st. giltwood mirror. The original mirror plate is framed within the richly carved giltwood border displaying a detailed berried laurel bands and striking foliate movements and patterns. All original gilt throughout. This mirror may be displayed vertically or horizontally.

Item #8571 H: 35 in L: 31 in D: 3 in List Price: \$9,800.00