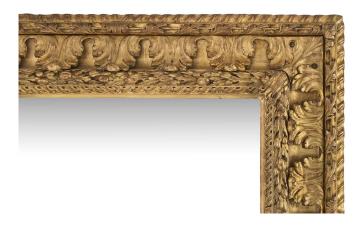

3415 South Dixie Highway, West Palm Beach, FL. 33405 Tel. 561.835.1319 Fax 561.835.1379

A most handsome Italian early 19th century Louis XIV st. giltwood mirror. The original mirror plate is framed within the richly carved giltwood border displaying a detailed berried laurel bands and striking foliate movements and patterns. All original gilt throughout. This mirror may be displayed vertically or horizontally.

Item #8571 H: 35 in L: 31 in D: 3 in List Price: \$9,800.00