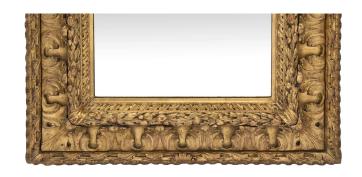

3415 South Dixie Highway, West Palm Beach, FL. 33405 Tel. 561.835.1319 Fax 561.835.1379

A most handsome Italian early 19th century Louis XIV st. giltwood mirror. The original mirror plate is framed within the richly carved giltwood border displaying a detailed berried laurel bands and striking foliate movements and patterns. All original gilt throughout. This mirror may be displayed vertically or horizontally.

Item #8571 H: 35 in L: 31 in D: 3 in List Price: \$9,800.00