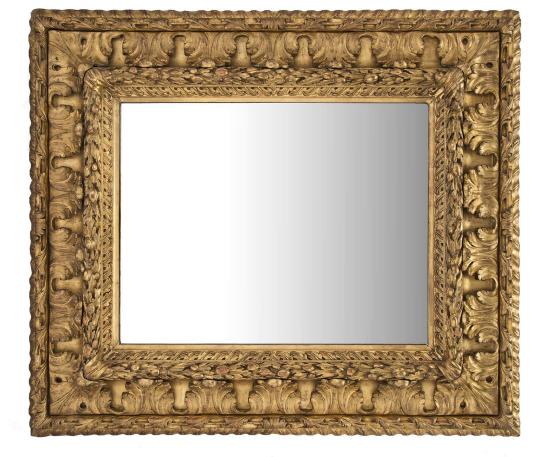

3415 South Dixie Highway, West Palm Beach, FL. 33405 Tel. 561.835.1319 Fax 561.835.1379

A most handsome Italian early 19th century Louis XIV st. giltwood mirror. The original mirror plate is framed within the richly carved giltwood border displaying a detailed berried laurel bands and striking foliate movements and patterns. All original gilt throughout. This mirror may be displayed vertically or horizontally.

Item #8571 H: 35 in L: 31 in D: 3 in List Price: \$9,800.00