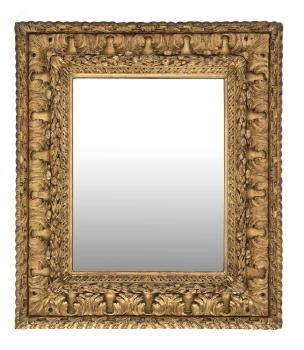

3415 South Dixie Highway, West Palm Beach, FL. 33405 Tel. 561.835.1319 Fax 561.835.1379

A most handsome Italian early 19th century Louis XIV st. giltwood mirror. The original mirror plate is framed within the richly carved giltwood border displaying a detailed berried laurel bands and striking foliate movements and patterns. All original gilt throughout. This mirror may be displayed vertically or horizontally.

Item #8571 H: 35 in L: 31 in D: 3 in List Price: \$9,800.00