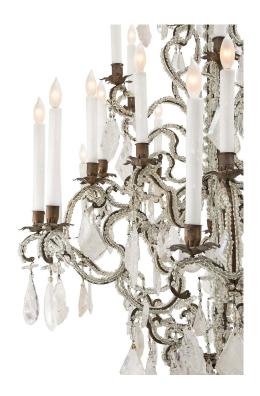

3415 South Dixie Highway, West Palm Beach, FL. 33405 Tel. 561.835.1319 Fax 561.835.1379

A sensational and large scale Italian mid 18th century Louis XV Period rock crystal thirty light chandelier. The chandelier is centered by a most impressive solid rock crystal ball amidst fabulously cut rock crystal pendants. Each of the elegantly scrolled arms are decorated with rare rock crystal beads throughout and are adorned with a most stunning array of rock crystal pendants, ending in gilt metal bobeches. Multiple levels of lights are amidst the captivating and lavishly scrolled beaded cage leads to the wonderful top crown.