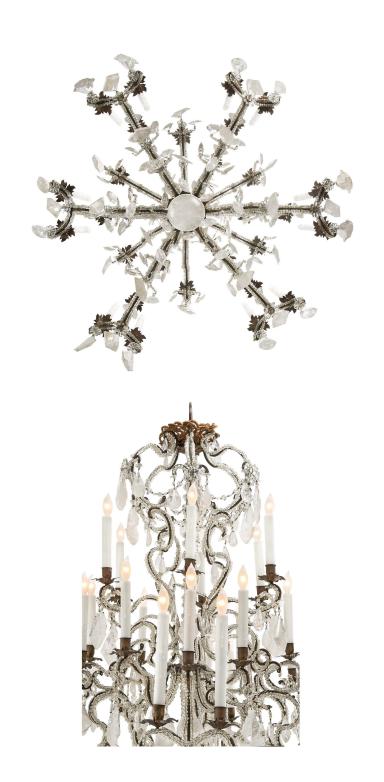

3415 South Dixie Highway, West Palm Beach, FL. 33405 Tel. 561.835.1319 Fax 561.835.1379

A sensational and large scale Italian mid 18th century Louis XV Period rock crystal thirty light chandelier. The chandelier is centered by a most impressive solid rock crystal ball amidst fabulously cut rock crystal pendants. Each of the elegantly scrolled arms are decorated with rare rock crystal beads throughout and are adorned with a most stunning array of rock crystal pendants, ending in gilt metal bobeches. Multiple levels of lights are amidst the captivating and lavishly scrolled beaded cage leads to the wonderful top crown.