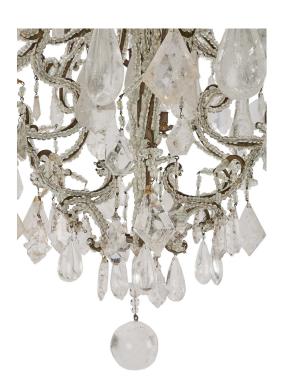

3415 South Dixie Highway, West Palm Beach, FL. 33405 Tel. 561.835.1319 Fax 561.835.1379

A sensational and large scale Italian mid 18th century Louis XV Period rock crystal thirty light chandelier. The chandelier is centered by a most impressive solid rock crystal ball amidst fabulously cut rock crystal pendants. Each of the elegantly scrolled arms are decorated with rare rock crystal beads throughout and are adorned with a most stunning array of rock crystal pendants, ending in gilt metal bobeches. Multiple levels of lights are amidst the captivating and lavishly scrolled beaded cage leads to the wonderful top crown.