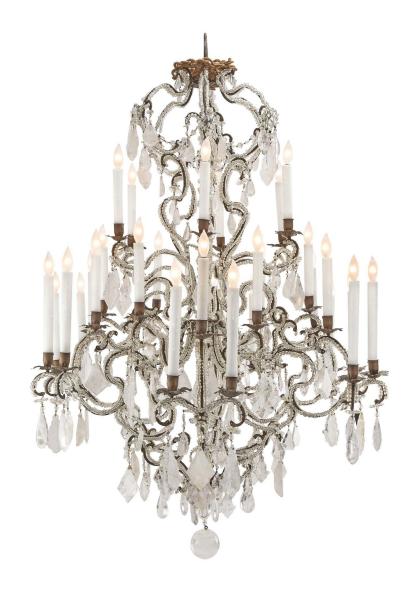

3415 South Dixie Highway, West Palm Beach, FL. 33405 Tel. 561.835.1319 Fax 561.835.1379

A sensational and large scale Italian mid 18th century Louis XV Period rock crystal thirty light chandelier. The chandelier is centered by a most impressive solid rock crystal ball amidst fabulously cut rock crystal pendants. Each of the elegantly scrolled arms are decorated with rare rock crystal beads throughout and are adorned with a most stunning array of rock crystal pendants, ending in gilt metal bobeches. Multiple levels of lights are amidst the captivating and lavishly scrolled beaded cage leads to the wonderful top crown.

Item #8375 H: 57 in D: 40 in List Price: \$124.500.00