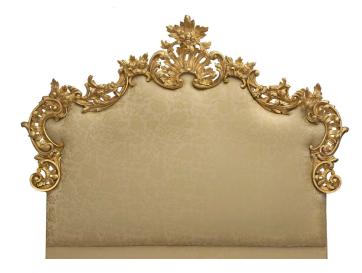

3415 South Dixie Highway, West Palm Beach, FL. 33405 Tel. 561.835.1319 Fax 561.835.1379

Stunning Italian mid 19th century Louis XV st. decorative gilt elements mounted onto an upholstered headboard. The headboard fits a king bed and displays most impressive and richly carved giltwood top crown with a majestic pierced central seashell reserve amidst fine flowers and scrolled foliate movements. The headboard is also finished at the back. With all original gilt throughout.

Item #5898 H: 103 in L: 85 in D: 8 in List Price: \$25,800.00