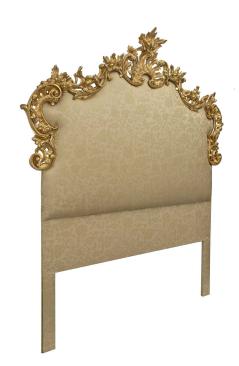

3415 South Dixie Highway, West Palm Beach, FL. 33405 Tel. 561.835.1319 Fax 561.835.1379

Stunning Italian mid 19th century Louis XV st. decorative gilt elements mounted onto an upholstered headboard. The headboard fits a king bed and displays most impressive and richly carved giltwood top crown with a majestic pierced central seashell reserve amidst fine flowers and scrolled foliate movements. The headboard is also finished at the back. With all original gilt throughout.

Item #5898 H: 103 in L: 85 in D: 8 in List Price: \$25,800.00