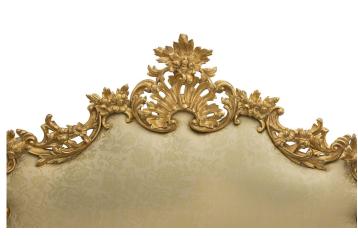

3415 South Dixie Highway, West Palm Beach, FL. 33405 Tel. 561.835.1319 Fax 561.835.1379

Stunning Italian mid 19th century Louis XV st. decorative gilt elements mounted onto an upholstered headboard. The headboard fits a king bed and displays most impressive and richly carved giltwood top crown with a majestic pierced central seashell reserve amidst fine flowers and scrolled foliate movements. The headboard is also finished at the back. With all original gilt throughout.

Item #5898 H: 103 in L: 85 in D: 8 in List Price: \$25,800.00