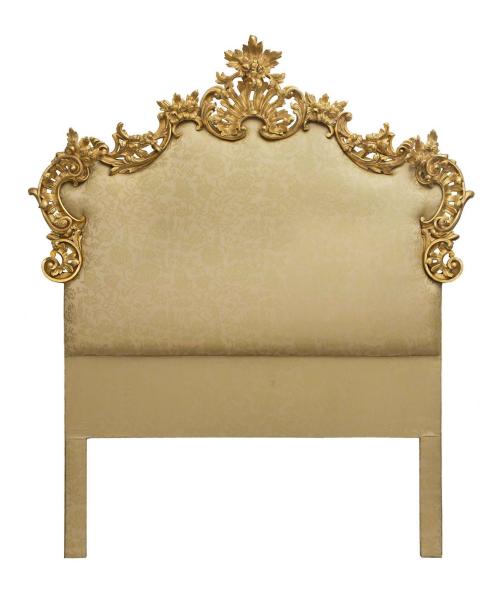

3415 South Dixie Highway, West Palm Beach, FL. 33405 Tel. 561.835.1319 Fax 561.835.1379

Stunning Italian mid 19th century Louis XV st. decorative gilt elements mounted onto an upholstered headboard. The headboard fits a king bed and displays most impressive and richly carved giltwood top crown with a majestic pierced central seashell reserve amidst fine flowers and scrolled foliate movements. The headboard is also finished at the back. With all original gilt throughout.

Item #5898 H: 103 in L: 85 in D: 8 in List Price: \$25,800.00