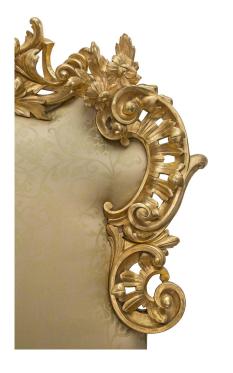

3415 South Dixie Highway, West Palm Beach, FL. 33405 Tel. 561.835.1319 Fax 561.835.1379

Stunning Italian mid 19th century Louis XV st. decorative gilt elements mounted onto an upholstered headboard. The headboard fits a king bed and displays most impressive and richly carved giltwood top crown with a majestic pierced central seashell reserve amidst fine flowers and scrolled foliate movements. The headboard is also finished at the back. With all original gilt throughout.

Item #5898 H: 103 in L: 85 in D: 8 in List Price: \$25,800.00