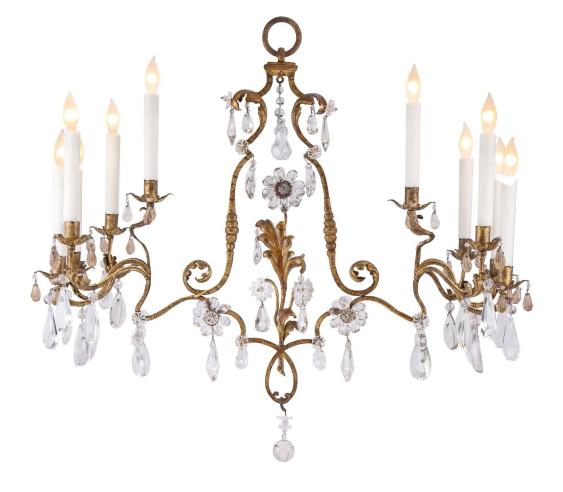

3415 South Dixie Highway, West Palm Beach, FL. 33405 Tel. 561.835.1319 Fax 561.835.1379

An elegant and most uniquely shaped Italian turn of the century Louis XV st. gilt metal and crystal chandelier. The oblong ten light chandelier is centered by a lovely solid crystal ball below captivating scrolled gilt metal movements adorned with cut crystal pendants and crystal rosettes. The scrolled cage encases a most attractive single central flower with gilt metal petals, stem and a cut crystal flower head. The arms at the sides, branch out to five charming gilt metal floral candle cups adorned with striking smooth and cut crystals. All original gilt.