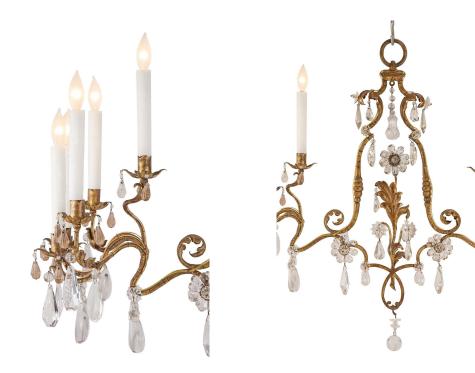

3415 South Dixie Highway, West Palm Beach, FL. 33405 Tel. 561.835.1319 Fax 561.835.1379

An elegant and most uniquely shaped Italian turn of the century Louis XV st. gilt metal and crystal chandelier. The oblong ten light chandelier is centered by a lovely solid crystal ball below captivating scrolled gilt metal movements adorned with cut crystal pendants and crystal rosettes. The scrolled cage encases a most attractive single central flower with gilt metal petals, stem and a cut crystal flower head. The arms at the sides, branch out to five charming gilt metal floral candle cups adorned with striking smooth and cut crystals. All original gilt.