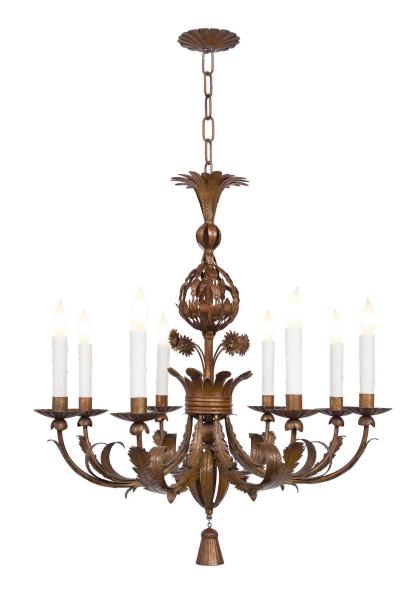

3415 South Dixie Highway, West Palm Beach, FL. 33405 Tel. 561.835.1319 Fax 561.835.1379

A beautiful Italian turn of the century pressed metal eight arm chandelier. The chandelier is centered by a charming tassel pendant below foliate movements which lead out and adorn each arm. At the center is a crown like design with lovely pressed metal flowers and a unique foliate reserve below the original chain and foliate canopy.

Item #7110 H: 38 in D: 24 in List Price: \$5,900.00