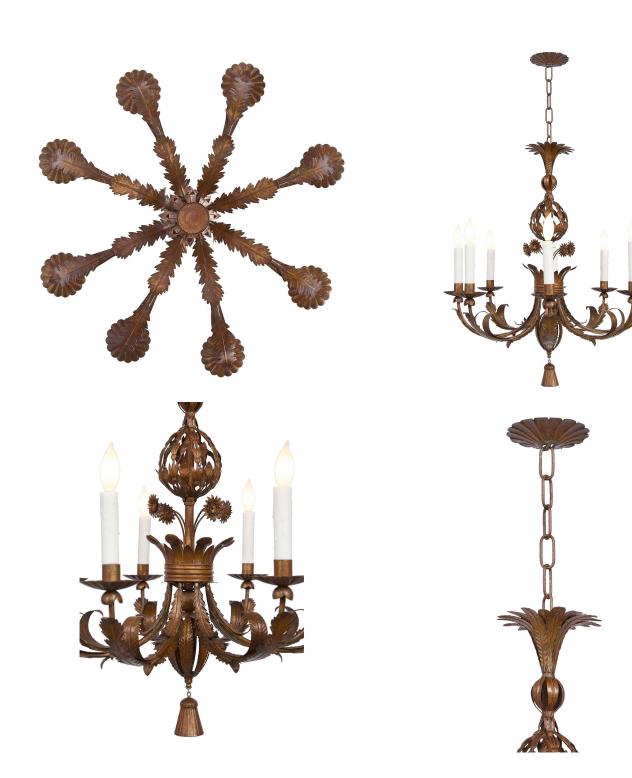

3415 South Dixie Highway, West Palm Beach, FL. 33405 Tel. 561.835.1319 Fax 561.835.1379

A beautiful Italian turn of the century pressed metal eight arm chandelier. The chandelier is centered by a charming tassel pendant below foliate movements which lead out and adorn each arm. At the center is a crown like design with lovely pressed metal flowers and a unique foliate reserve below the original chain and foliate canopy.

Item #7110 H: 38 in D: 24 in List Price: \$5,900.00