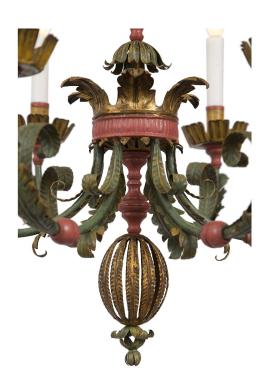

3415 South Dixie Highway, West Palm Beach, FL. 33405 Tel. 561.835.1319 Fax 561.835.1379

An exceptional and most decorative Italian turn of the century six arm pressed metal chandelier. The chandelier is centered by a wonderful foliate finial below a most unique foliate reserve. Each elegantly scrolled arm is adorned with green pressed metal leaves with red reserves and yellow candle cups. The central support above is decorated with additional colorful movements and leaves at the top crown.