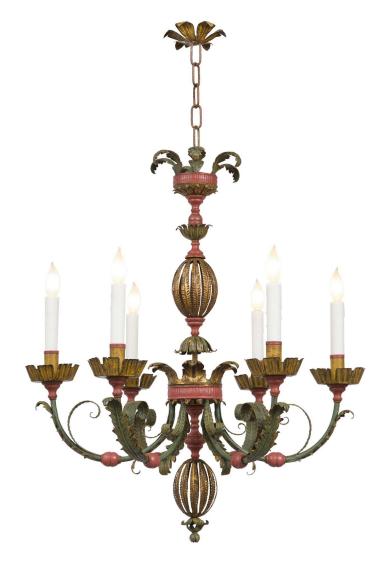

3415 South Dixie Highway, West Palm Beach, FL. 33405 Tel. 561.835.1319 Fax 561.835.1379

An exceptional and most decorative Italian turn of the century six arm pressed metal chandelier. The chandelier is centered by a wonderful foliate finial below a most unique foliate reserve. Each elegantly scrolled arm is adorned with green pressed metal leaves with red reserves and yellow candle cups. The central support above is decorated with additional colorful movements and leaves at the top crown.

Item #7111 H: 29 in D: 25 in List Price: \$6,900.00