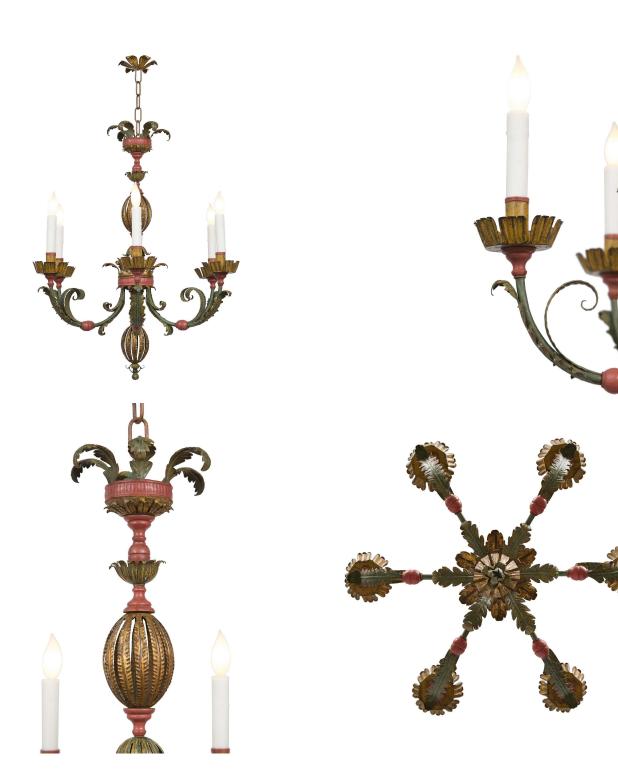

3415 South Dixie Highway, West Palm Beach, FL. 33405 Tel. 561.835.1319 Fax 561.835.1379

An exceptional and most decorative Italian turn of the century six arm pressed metal chandelier. The chandelier is centered by a wonderful foliate finial below a most unique foliate reserve. Each elegantly scrolled arm is adorned with green pressed metal leaves with red reserves and yellow candle cups. The central support above is decorated with additional colorful movements and leaves at the top crown.

Item #7111 H: 29 in D: 25 in List Price: \$6,900.00